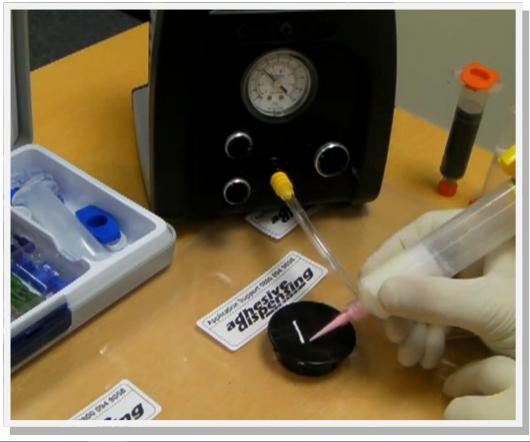

Input Voltage: 110V AC - 220V AC Cycle Rate: Up to 600 cycles/minute

Timing Repeatability: ±0.001% Meets or Exceeds: CE Approved

Warranty: 1 Year

The TS250 is a digital timed air powered dispenser. It's small footprint makes this the ideal bench top solution for all your gluing, solder paste application and most other fluids. Its digital timer and shot counter replaces squeeze tubes, bottles, brushes and syringes The TS250 comes with two modes; manual and pre-set timer.

By setting the timer, repeat deposits can be made from small dots to big shots. Press the steady mode and it will make continuous beads.

Features vacuum suck-back to stop drips of watery liquids. Supplied complete with a syringe barrel assortment, needle tip kit assortment, adapter assembly, foot switch, power cord and user guide. It is CE certified with a 110 to 220V universal power adapter.

Covered by a One year warranty. 0-100 PSI or 0-15 PSI versions for watery fluids. Simple to use & operate and we offer full technical support for setting up.

The TS250 sits on the bench and uses an air input from any compressor or factory mains supply. Supplied with airline hose and fittings kit to make connection easy. Ready to use out of the box.

Applies watery liquids to thick pastes

Robust build and design with 1 year cover

Supplied with dispensing components kit

Every dispenser is supplied with a starter kit. This includes a universal power supply, airline hose kit, electric foot switch, electric finger switch, syringe barrel bench stand, in-line filter trap, adapter assembly hose 3ft long, 10cc syringe barrel/piston and cap kit, selection of precision tips from 14 to 30 gauge, user guide, warranty card and welcome pack.